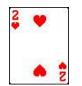

#### Your Displacement Card This Year

You are displacing the Ace of Hearts this year.

This is a year when your own personal satisfaction in love matters will assume a greater importance in your life. Just what will best satisfy your yearning for affection will come into focus. This may precipitate new love affairs or even the birth of a child, for in many ways this year marks the beginning of a new way of loving yourself. Our relationships always reflect how we love ourselves so expect some new experiences in this area.