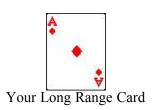

### The Year-Long Cards Found In Your Birth Card Spread

Your Long Range Card

Your Long Range Card is perhaps the most important card of the year. It defines something or someone that will be a major focus of your attention. It is neither positive or negative, just a place where a lot of your time, energy or attention will be spent throughout the year.