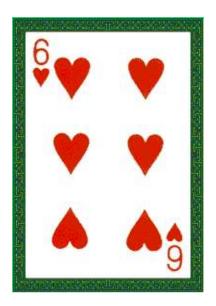

#### Your Direct Uranus Card

Your Direct Uranus Card

The Nine of Hearts in the Uranus Period

Unexpected circumstances can bring disappointments in work, in love, in romance and with friends during this period. Jealousy and scandal may occur at work and good friends may seem hard to come by during this Nine of Hearts Uranus period. Do not expect much from others now and look to any sort of humanitarian work for inspiration and healing.

It is entirely possible that you have outgrown some of your friendships and that now is the time to let them go. See these endings as completions and let go willingly, if that is what is being called for by the situation. New and better relationships are just around the corner.

This is a good influence for spiritual matters, learning new spiritual information, attending classes, etc. Also, keep in mind that a positive card, such as a four, eight, or ten, in the other position this period would offset any problematic situations that may arise and bring about good results overall.